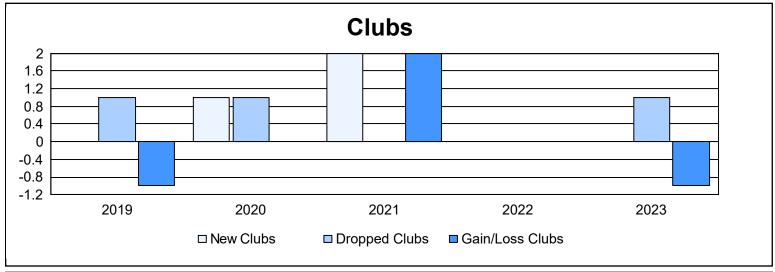

District 22 B As of June 2023 Cumulative

| Year      | New<br>Clubs | Dropped<br>Clubs | Gain/<br>Loss<br>Clubs | New<br>Members | Charter<br>Members | Reinstate<br>Members | Transfer<br>Members | Total<br>Member<br>Added | Total<br>Members<br>Dropped | Gain/<br>Loss<br>Members |
|-----------|--------------|------------------|------------------------|----------------|--------------------|----------------------|---------------------|--------------------------|-----------------------------|--------------------------|
| 2018-2019 | 0            | 1                | -1                     | 117            | 0                  | 0                    | 3                   | 120                      | 118                         | 2                        |
| 2019-2020 | 1            | 1                | 0                      | 88             | 21                 | 3                    | 2                   | 114                      | 113                         | 1                        |
| 2020-2021 | 2            | 0                | 2                      | 62             | 63                 | 3                    | 6                   | 134                      | 132                         | 2                        |
| 2021-2022 | 0            | 0                | 0                      | 112            | 2                  | 4                    | 2                   | 120                      | 137                         | -17                      |
| 2022-2023 | 0            | 1                | -1                     | 120            | 12                 | 4                    | 7                   | 143                      | 137                         | 6                        |
| Average   | 1            | 1                | 0                      | 100            | 20                 | 3                    | 4                   | 126                      | 127                         | -1                       |